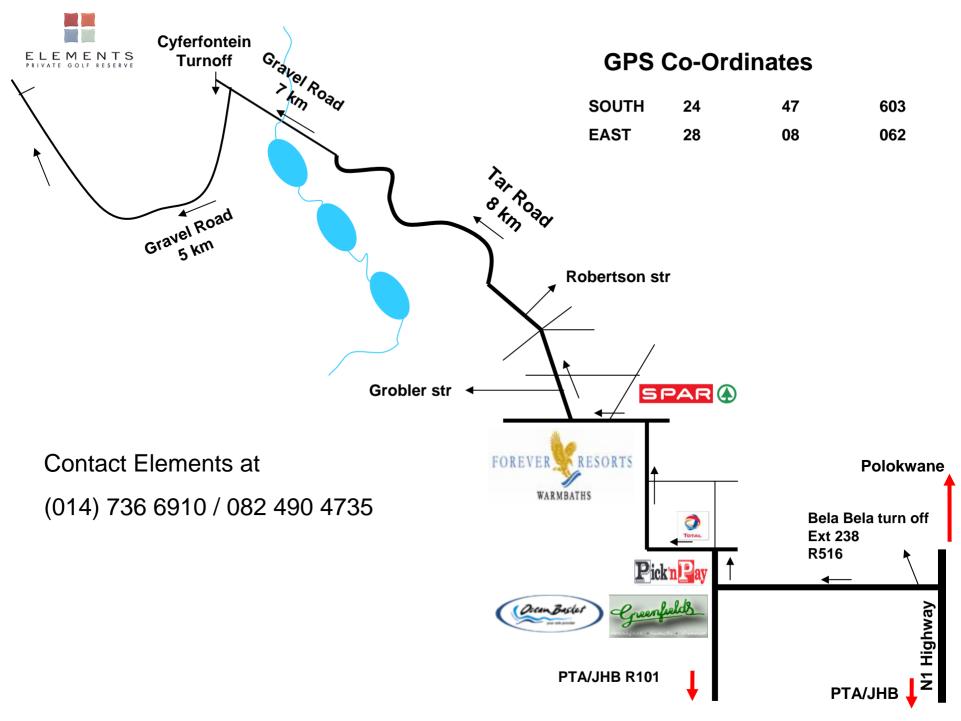

## **Directions to Elements Private Golf Reserve:**

- 1. Head North on the N1 Pietersburg Highway
- 2. Pass through 2 toll gates
- 3. +/- 50 km after 2nd tollgate take the Warmbaths turnoff (exit 238) and turn left towards Warmbaths. (This is the second offramp that says Warmbaths, the first says Settlers, Coddrington & Warmbaths. DO NOT take this one)
- 4. Come to a T-Junction (O'Hagans, Green Fields in front of you) turn right (over a small bridge)
- 5. 1st traffic light turn left.
- 6. Follow this Rd turns sharp right and then hits the main rd, turn left here.
- 7. Aventura Resort / Forever Resorts Entrance on left. Pass through stop street and +/- 50m further turn right into Grobbelaar Street
- 8. Go straight on that road past Warmbaths dam on left. +/- 8km of tar rd and then 7km dirt rd. Follow signs to Elements
- 9. Dirt road will come to a fork Take the left fork (signposted), drive +/- 5km and Elements will be on your right hand side

If you are lost please call:

Elements: (014) 736 6910 / 082 490 4735